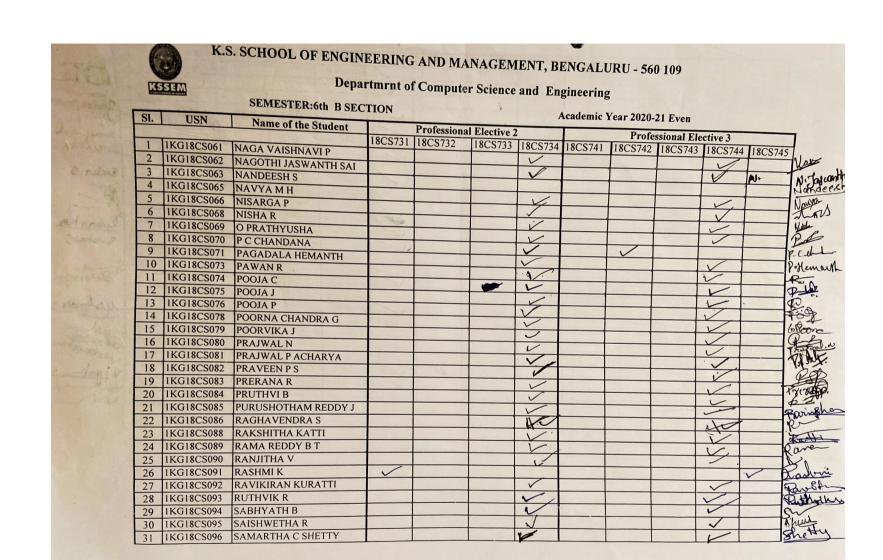

#### Scanned with CamScanner

|     |            |                     |    |             |                         |    | P                       | rofessional E | lective 3                             |      |
|-----|------------|---------------------|----|-------------|-------------------------|----|-------------------------|---------------|---------------------------------------|------|
| SI. | USN        | Name of the Student |    | Professiona | l Elective 2            |    |                         | Totessie      |                                       | 3    |
| 32  |            | BHAT                |    |             |                         | /  |                         |               | 1.                                    | 8    |
| 33  | 1KG18CS098 | SEAN KEVIN S        |    |             | A STATE OF THE STATE OF | V  |                         |               |                                       | e'   |
|     | 1KG18CS099 | SHANKAR K S         |    |             |                         |    |                         |               | 1                                     | 3    |
| 35  | 1KG18CS101 | SHILPA G R          |    |             |                         |    |                         | -             | 1-                                    | 1    |
| 36  | 1KG18CS102 | SHIVANI B KULKARNI  |    |             |                         |    | Company Control         |               | 1                                     | 8    |
|     | 1KG18CS103 | SHRIJESH SAH        |    |             |                         | _  |                         |               | -                                     |      |
|     | 1KG18CS104 | SHRUTHI M S         |    |             |                         | 1/ |                         |               | V                                     |      |
| 39  | 1KG18CS105 | SINCHANA K R        | 2. |             |                         | ,  |                         | Male Name     |                                       | 8    |
| 40  | 1KG18CS106 | SNEHA S             |    |             |                         |    |                         |               | \ \ \ \ \ \ \ \ \ \ \ \ \ \ \ \ \ \ \ |      |
| 41  | 1KG18CS107 | SNEHA Y T           |    |             |                         |    |                         |               |                                       | - 18 |
| 42  | 1KG18CS108 | SOWMYA Y J          |    |             |                         |    |                         |               | 1                                     |      |
| 43  | 1KG18CS109 | SRIHARI P N         |    |             |                         |    |                         |               |                                       |      |
| 44  | 1KG18CS110 | SUHAS K R           |    |             |                         |    |                         |               | 1                                     | 8    |
| 45  | 1KG18CS111 | SUHAS S             |    |             |                         |    |                         |               |                                       | 00   |
| 46  | 1KG18CS112 | SURABHI B N         |    |             |                         |    |                         |               |                                       |      |
| 47  | 1KG18CS113 | SUSHIL SINGH        |    |             |                         |    |                         |               |                                       | 8    |
| 48  | 1KG18CS114 | T.SANDHYA           | 1  | 10000       |                         |    |                         |               |                                       | - 8  |
| 49  | 1KG18CS115 | TARUN KUMAR KUMAWAT |    |             |                         |    |                         |               |                                       |      |
| 50  | 1KG18CS117 | USHA R              |    |             |                         |    |                         |               | //                                    | 14   |
| 51  | 1KG18CS118 | V VENKATESH         |    |             |                         |    | A STATE OF THE STATE OF |               |                                       | 7    |
| 52  | 1KG18CS119 | VARSHITHA M         |    |             |                         |    |                         |               |                                       | NO   |
| 53  | 1KG18CS120 | VEDHAVATHI R        |    |             |                         |    |                         |               |                                       | 50   |
| 54  | 1KG18CS121 | VEENA H             | 1  |             |                         |    |                         |               |                                       | 76   |
| 55  | 1KG18CS122 | VIJAYALAKSHMI S     |    |             | WEST OF                 | V  |                         |               |                                       | 7.1  |