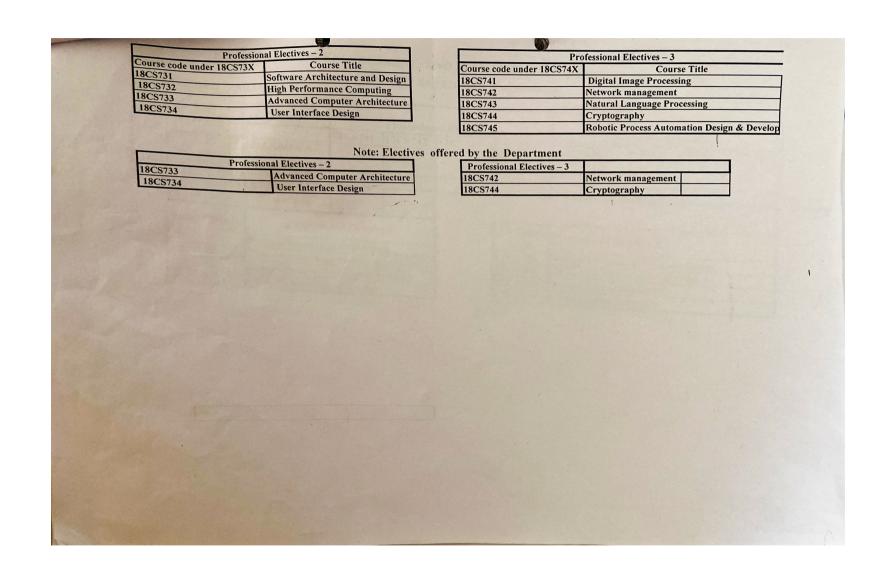

|             | Professional Electives – 2                   |  |  |  |
|-------------|----------------------------------------------|--|--|--|
| Course code | Course Title                                 |  |  |  |
| 18CS731     | 31 Software Architecture and Design Patterns |  |  |  |
| 18CS732     |                                              |  |  |  |
| 18CS733     | Advanced Computer Architecture               |  |  |  |
| 18CS734     |                                              |  |  |  |

| Professional Electives – 3 |                                                 |  |  |  |
|----------------------------|-------------------------------------------------|--|--|--|
| Course code                | Course Title                                    |  |  |  |
| 18CS741                    | Digital Image Processing                        |  |  |  |
| 18CS742                    | Network management                              |  |  |  |
| 18CS743                    | Natural Language Processing                     |  |  |  |
| 18CS744                    | Cryptography                                    |  |  |  |
| 18CS745                    | Robotic Process Automation Design & Development |  |  |  |

# Note: Electives offered by the Department are

| Tote: Ele                  | Professional Electives – 2     |  |  |  |  |
|----------------------------|--------------------------------|--|--|--|--|
| Mark Control               | Ambitosture                    |  |  |  |  |
| 18CS733                    | Advanced Computer Architecture |  |  |  |  |
| 1000                       | 2 Degian                       |  |  |  |  |
| 18CS734                    | User Interface Design          |  |  |  |  |
| Professional Electives – 3 |                                |  |  |  |  |
| 100                        | Network management             |  |  |  |  |
| 18CS742                    | 1                              |  |  |  |  |
| 18CS744                    | Cryptography                   |  |  |  |  |
| 1803741                    |                                |  |  |  |  |