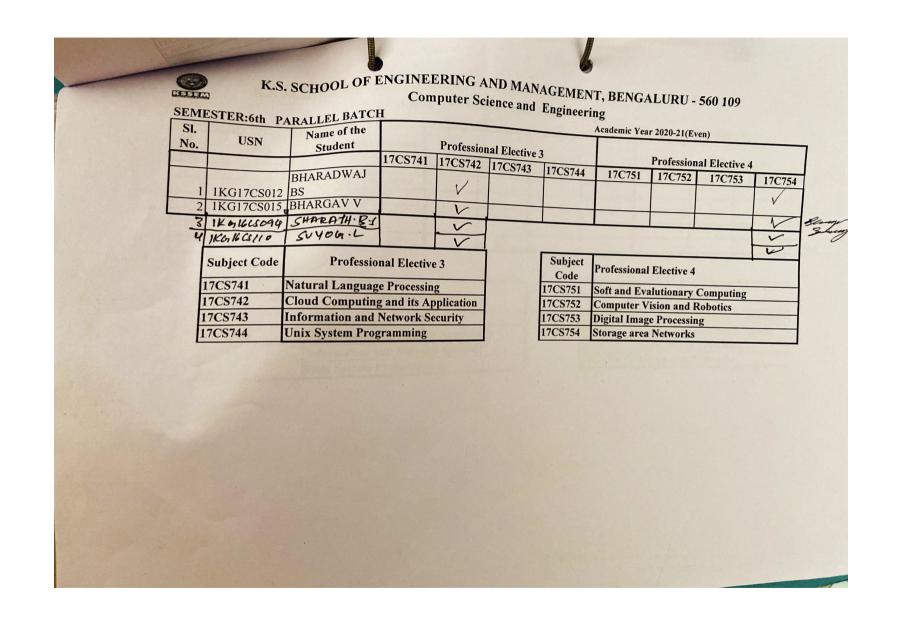

# K.S. SCHOOL OF ENGINEERING AND MANAGEMENT, BENGALURU - 560 109 Computer Science and Engineering

SEMESTER:6th PADALLEL BATCH

|     | STER:6th PAR |                             | Science and     | Engineering     | SALURU - 560 109         |                |
|-----|--------------|-----------------------------|-----------------|-----------------|--------------------------|----------------|
| No. | USN          | Name of the Student         |                 |                 | Academi- v               |                |
|     | 1KG14CS042   | 171                         | Profession      | al Elective 3   | Academic Year 2020-21(Ev | en)            |
| 2   | 1101403030   | HEMANTH KUMAR<br>LOGANATHAN | 15CS741 15CS742 | 15CS743 15CS744 | Professional Ele         | ective 4       |
| 4   |              | RAHUL                       |                 | 35/11           | 15C751 15C752            | 15C753 15C8754 |
| 5   | 177.0        | SHARATH B S<br>SUYOG        | ~               |                 |                          |                |
|     |              | - 30                        | V               |                 |                          |                |
|     |              |                             |                 |                 |                          |                |

| Subject Code | Pues .                      |
|--------------|-----------------------------|
| 15CS741      | Professional Elective 3     |
| 15005        | Natural Language Processing |
| 15CS743      | Toud Complifing and !       |
| 1500743      |                             |
| 15CS744      | Unix System Programming     |

| Subject<br>Code | Professional Elective 4                               |
|-----------------|-------------------------------------------------------|
| 15CS751         |                                                       |
| 15CS752         | Soft and Evalutionary Computing                       |
| 15CS753         | Computer Vision and Robotics Digital Image Processing |
| 15CS754         | Storage area Networks                                 |